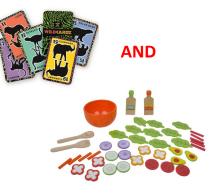

3) When a Toy Party reaches \$700+ in sales, the Host will receive BOTH ITEMS for FREE!